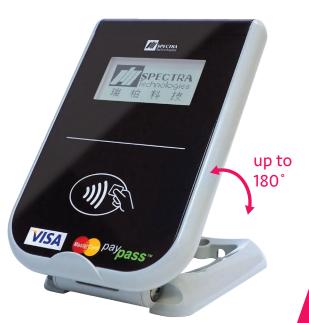

## Adjustable Stand

User friendly design with up to 180° tilts adjustable stand is suitable for different scenarios of merchants.

Units 1301-9 &19-20, Tower II, Grand Century Place, 193 Prince Edward Road West, Kowloon, Hong Kong Tel (852) 2319 2918 Fax (852) 2319 2631 www.SPECTRA-MS.com