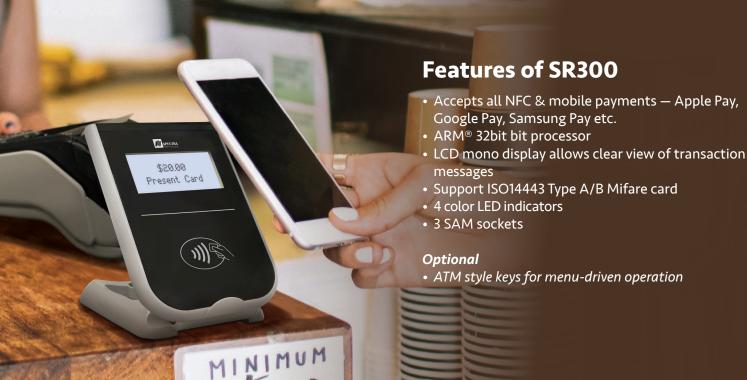

## SR300 Contactless Reader

## Compact Fast Checkout Reader with Adjustable Stand

SPECTRA SR300 contactless reader brings new experience of more convenient and quick payment process to consumers. SR300 with large LCD screen and powerful 32 bit CPU, allows easy connection with various brands of POS terminal and ECR in the market. For merchants who want to expand their business with the contactless solution, SR300 is the ideal choice!